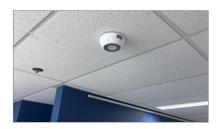

#### JOBSITE ENVIRONMENTAL MONITORING

#### MODEL-BASED QUALITY CONTROL (MBQC)

Full site, 24/7 monitoring for temperature, humidity, carbon monoxide, VOCs, particulates, noise, light, and pressure. Designed to detect unsafe environmental working conditions and potential risks to installed scope in real time. Drill into data by floor or area, customize reporting, and create custom alerts for your mobile device. Creates a historical record of the conditions of your project.