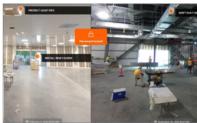

#### JOBSITE PHOTO DOCUMENTATION

#### **STRUCTIONSITE**

Use standard and 360° photography to capture jobsite progress photos, track installed work, and communicate with teams. Make meetings more efficient by reviewing up-to-date conditions. Walk the jobsite from your phone, iPad, or laptop. Know exactly what's been installed and where. Share PDFs of floor plans linked with respective progress photography that work completely offline.