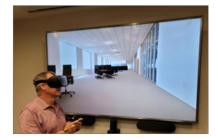

#### AUGMENTED REALITY (AR) + VIRTUAL REALITY (VR) ENSCAPE

Communicate design with greater clarity whether in the office or on a jobsite. Helps teams run QA/QC, find coordination issues, and validate designs through the use of immersive + photorealistic digital environments.