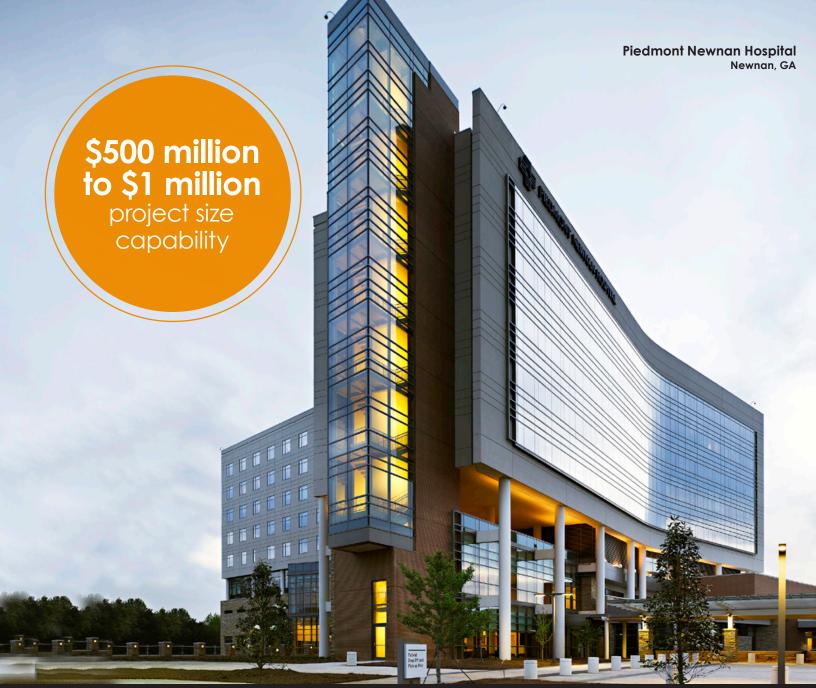

# 20 million square feet of Healthcare projects

Benjamin Russell Hospital for Children Birmingham, Al