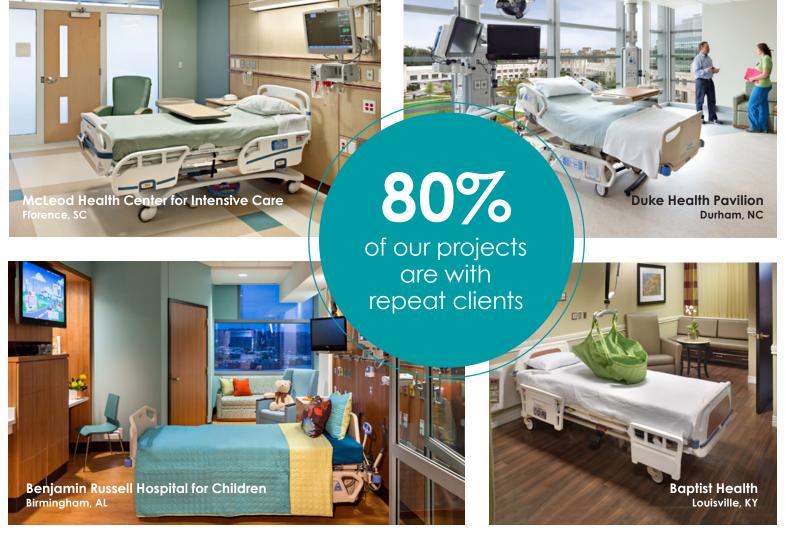

# 20 million square feet of Healthcare projects

Benjamin Russell Hospital for Children Birmingham, Al