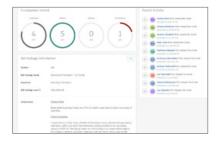

#### **PROJECT DOCUMENTATION + PROJECT MANAGEMENT** PROCORE

A construction management platform that provides project stakeholders with easy access to current information. Enhances collaboration by providing a central location for all drawings, RFIs, submittals, and documents, specific to safety, cost control, quality control, and schedule validation.