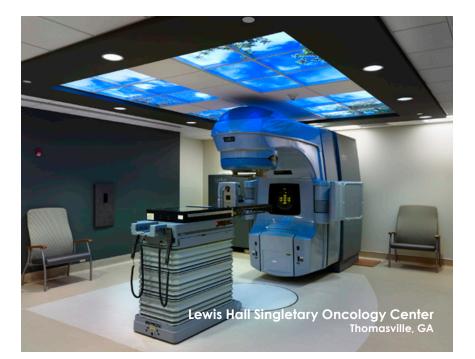

NTROL (MBQC)

Full site, 24/7 monitoring for temperature, humidity, carbon monoxide, VOCs, particulates, noise, light, and pressure. Designed to detect unsafe environmental working conditions and potential risks to installed scope in real time. Drill into data by floor or area, customize reporting, and create custom alerts for your mobile device. Creates a historical record of the conditions of your project.

# \$480 m

Emergency Departments successfully completed

Cedar Park Regional Medical Center Cedar Park, TX

**Central Texas Medical Center** 

San Marcos, TX

V M

1

Greer Memorial Hospital Greer, SC

----





McLeod Health Hybrid OR Florence, SC

# 100+

Operating Rooms including hybrid and maternity

> Medical University of South Carolina Hybrid OR Charleston, SC

























#### REPRESENTATIVE Healthcare Clients

- Adventist Health System Alamance Regional Medical Center Archbold Medical Center Atrium Health Baptist Healthcare System Beaufort Memorial Hospital Carolina Neurosurgery and Spine Carolinas Hospital System Cedar Park Regional Medical Center Centra Health Central Texas Medical Center Children's Health System Community Health Systems Cone Health
- Duke Health
- Eastern New Mexico Medical Center Florida Hospital Fish Memorial
- Galesburg Cottage Hospital
- Greenville Health System
- Hughes Investments Corporation
- Iredell Memorial Hospital
- McLeod Health
- Medical University of South Carolina Mission Health Mountain States Health Alliance Northwest Medical Center
- Palmetto Health Tuomey
- Pardee UNC Health Care Piedmont Healthcare Providenc